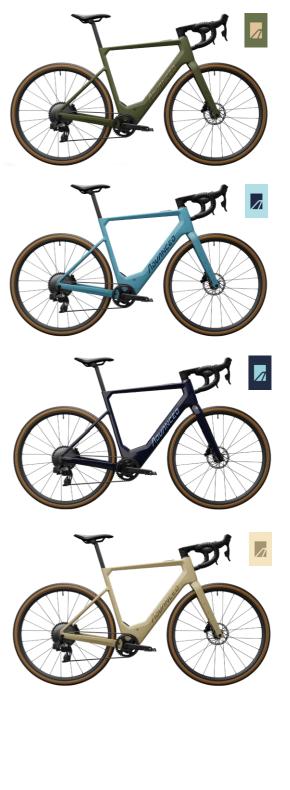

## **Offroad Pro Gravel**

RRP from 4.399.- £

Deliverable from Jan 2024

| Frame                                                                                                                                                                                                    | Advanced Offraod Pro Gravel Carbon                                                                                                                                                                                                                                                                                                                                                                                                                                                                                                           |   |
|----------------------------------------------------------------------------------------------------------------------------------------------------------------------------------------------------------|----------------------------------------------------------------------------------------------------------------------------------------------------------------------------------------------------------------------------------------------------------------------------------------------------------------------------------------------------------------------------------------------------------------------------------------------------------------------------------------------------------------------------------------------|---|
| Frame colour                                                                                                                                                                                             | Pine                                                                                                                                                                                                                                                                                                                                                                                                                                                                                                                                         |   |
|                                                                                                                                                                                                          | Monsoon                                                                                                                                                                                                                                                                                                                                                                                                                                                                                                                                      |   |
|                                                                                                                                                                                                          | Interstellar                                                                                                                                                                                                                                                                                                                                                                                                                                                                                                                                 |   |
|                                                                                                                                                                                                          | Ivory                                                                                                                                                                                                                                                                                                                                                                                                                                                                                                                                        |   |
| Frame Size                                                                                                                                                                                               | S - 47 cm                                                                                                                                                                                                                                                                                                                                                                                                                                                                                                                                    |   |
|                                                                                                                                                                                                          | M - 51 cm                                                                                                                                                                                                                                                                                                                                                                                                                                                                                                                                    |   |
|                                                                                                                                                                                                          | L - 55 cm                                                                                                                                                                                                                                                                                                                                                                                                                                                                                                                                    |   |
|                                                                                                                                                                                                          | XL - 59 cm                                                                                                                                                                                                                                                                                                                                                                                                                                                                                                                                   |   |
| Fork                                                                                                                                                                                                     | Rigid Fork Carbon                                                                                                                                                                                                                                                                                                                                                                                                                                                                                                                            | ✓ |
| Motor                                                                                                                                                                                                    | Bosch Performance SX 55 Nm                                                                                                                                                                                                                                                                                                                                                                                                                                                                                                                   | ✓ |
| Battery                                                                                                                                                                                                  | Bosch Powertube 400 Wh                                                                                                                                                                                                                                                                                                                                                                                                                                                                                                                       | ✓ |
| Display                                                                                                                                                                                                  | Bosch Wireless Remote                                                                                                                                                                                                                                                                                                                                                                                                                                                                                                                        | ✓ |
| Flat / Deore 10                                                                                                                                                                                          |                                                                                                                                                                                                                                                                                                                                                                                                                                                                                                                                              |   |
| Wheelset                                                                                                                                                                                                 | Fulcrum Rapid Red 500                                                                                                                                                                                                                                                                                                                                                                                                                                                                                                                        |   |
| Groupset                                                                                                                                                                                                 | Shimano Deore RD-M5130 Shadow Plus                                                                                                                                                                                                                                                                                                                                                                                                                                                                                                           |   |
| Gear Shift                                                                                                                                                                                               | Shimano Deore SL-M5130-R                                                                                                                                                                                                                                                                                                                                                                                                                                                                                                                     |   |
| Cassette                                                                                                                                                                                                 | Shimano CS-LG400 10-Speed 11-43z LG                                                                                                                                                                                                                                                                                                                                                                                                                                                                                                          |   |
| Chain                                                                                                                                                                                                    | Shimano CN-LG500 9-10-11-Speed                                                                                                                                                                                                                                                                                                                                                                                                                                                                                                               |   |
| Chainring                                                                                                                                                                                                | SRAM 38z                                                                                                                                                                                                                                                                                                                                                                                                                                                                                                                                     |   |
| Brakes                                                                                                                                                                                                   | Shimano MT200 / BR-UR300                                                                                                                                                                                                                                                                                                                                                                                                                                                                                                                     |   |
| Brake pads                                                                                                                                                                                               | Shimano SM-RT66 180mm                                                                                                                                                                                                                                                                                                                                                                                                                                                                                                                        |   |
| Handlebar/Stem                                                                                                                                                                                           | Advanced Wien Low Rizer / Viper -7 SP-Connect                                                                                                                                                                                                                                                                                                                                                                                                                                                                                                |   |
|                                                                                                                                                                                                          |                                                                                                                                                                                                                                                                                                                                                                                                                                                                                                                                              |   |
| Dropbar / APEX Etap AXS                                                                                                                                                                                  | plus 800                                                                                                                                                                                                                                                                                                                                                                                                                                                                                                                                     |   |
| Dropbar / APEX Etap AXS Wheelset                                                                                                                                                                         | <b>plus 800.</b> -Fulcrum Rapid Red 500                                                                                                                                                                                                                                                                                                                                                                                                                                                                                                      |   |
|                                                                                                                                                                                                          | <u> </u>                                                                                                                                                                                                                                                                                                                                                                                                                                                                                                                                     |   |
| Wheelset                                                                                                                                                                                                 | Fulcrum Rapid Red 500                                                                                                                                                                                                                                                                                                                                                                                                                                                                                                                        |   |
| Wheelset<br>Groupset                                                                                                                                                                                     | Fulcrum Rapid Red 500 SRAM APEX AXS 12-Speed                                                                                                                                                                                                                                                                                                                                                                                                                                                                                                 |   |
| Wheelset<br>Groupset<br>Gear Shift                                                                                                                                                                       | Fulcrum Rapid Red 500 SRAM APEX AXS 12-Speed SRAM Apex AXS Etap 12-Speed                                                                                                                                                                                                                                                                                                                                                                                                                                                                     |   |
| Wheelset<br>Groupset<br>Gear Shift<br>Cassette                                                                                                                                                           | Fulcrum Rapid Red 500 SRAM APEX AXS 12-Speed SRAM Apex AXS Etap 12-Speed SRAM XG-1231 APEX XPLR 11-44z                                                                                                                                                                                                                                                                                                                                                                                                                                       |   |
| Wheelset Groupset Gear Shift Cassette Chain                                                                                                                                                              | Fulcrum Rapid Red 500  SRAM APEX AXS 12-Speed  SRAM Apex AXS Etap 12-Speed  SRAM XG-1231 APEX XPLR 11-44z  SRAM Apex Flattop 12-Speed                                                                                                                                                                                                                                                                                                                                                                                                        |   |
| Wheelset Groupset Gear Shift Cassette Chain Chainring                                                                                                                                                    | Fulcrum Rapid Red 500  SRAM APEX AXS 12-Speed  SRAM Apex AXS Etap 12-Speed  SRAM XG-1231 APEX XPLR 11-44z  SRAM Apex Flattop 12-Speed  SRAM Road BCD107 40z                                                                                                                                                                                                                                                                                                                                                                                  |   |
| Wheelset Groupset Gear Shift Cassette Chain Chainring Brakes                                                                                                                                             | Fulcrum Rapid Red 500  SRAM APEX AXS 12-Speed  SRAM Apex AXS Etap 12-Speed  SRAM XG-1231 APEX XPLR 11-44z  SRAM Apex Flattop 12-Speed  SRAM Road BCD107 40z  SRAM APEX Flatmount                                                                                                                                                                                                                                                                                                                                                             |   |
| Wheelset Groupset Gear Shift Cassette Chain Chainring Brakes Brake pads                                                                                                                                  | Fulcrum Rapid Red 500  SRAM APEX AXS 12-Speed  SRAM Apex AXS Etap 12-Speed  SRAM XG-1231 APEX XPLR 11-44z  SRAM Apex Flattop 12-Speed  SRAM Road BCD107 40z  SRAM APEX Flatmount  SRAM PACELINE 160mm                                                                                                                                                                                                                                                                                                                                        |   |
| Wheelset Groupset Gear Shift Cassette Chain Chainring Brakes Brake pads Handlebar /Stem                                                                                                                  | Fulcrum Rapid Red 500  SRAM APEX AXS 12-Speed  SRAM Apex AXS Etap 12-Speed  SRAM XG-1231 APEX XPLR 11-44z  SRAM Apex Flattop 12-Speed  SRAM Road BCD107 40z  SRAM APEX Flatmount  SRAM PACELINE 160mm  Advanced Dropbar / Viper -7 SP-Connect                                                                                                                                                                                                                                                                                                |   |
| Wheelset Groupset Gear Shift Cassette Chain Chainring Brakes Brake pads Handlebar /Stem Dropbar / FORCE Etap AXS                                                                                         | Fulcrum Rapid Red 500  SRAM APEX AXS 12-Speed  SRAM Apex AXS Etap 12-Speed  SRAM XG-1231 APEX XPLR 11-44z  SRAM Apex Flattop 12-Speed  SRAM Road BCD107 40z  SRAM APEX Flatmount  SRAM PACELINE 160mm  Advanced Dropbar / Viper -7 SP-Connect                                                                                                                                                                                                                                                                                                |   |
| Wheelset Groupset Gear Shift Cassette Chain Chainring Brakes Brake pads Handlebar / Stem Dropbar / FORCE Etap AXS Wheelset                                                                               | Fulcrum Rapid Red 500  SRAM APEX AXS 12-Speed  SRAM Apex AXS Etap 12-Speed  SRAM XG-1231 APEX XPLR 11-44z  SRAM Apex Flattop 12-Speed  SRAM Road BCD107 40z  SRAM APEX Flatmount  SRAM PACELINE 160mm  Advanced Dropbar / Viper -7 SP-Connect  plus 2.000                                                                                                                                                                                                                                                                                    |   |
| Wheelset Groupset Gear Shift Cassette Chain Chainring Brakes Brake pads Handlebar /Stem Dropbar / FORCE Etap AXS Wheelset Groupset                                                                       | Fulcrum Rapid Red 500  SRAM APEX AXS 12-Speed  SRAM Apex AXS Etap 12-Speed  SRAM XG-1231 APEX XPLR 11-44z  SRAM Apex Flattop 12-Speed  SRAM Road BCD107 40z  SRAM APEX Flatmount  SRAM PACELINE 160mm  Advanced Dropbar / Viper -7 SP-Connect  Plus 2.000  Fulcrum Rapid Red 300  SRAM FORCE AXS 12-Speed                                                                                                                                                                                                                                    |   |
| Wheelset Groupset Gear Shift Cassette Chain Chainring Brakes Brake pads Handlebar /Stem Dropbar / FORCE Etap AXS Wheelset Groupset Gear Shift                                                            | Fulcrum Rapid Red 500  SRAM APEX AXS 12-Speed  SRAM Apex AXS Etap 12-Speed  SRAM XG-1231 APEX XPLR 11-44z  SRAM Apex Flattop 12-Speed  SRAM Road BCD107 40z  SRAM APEX Flatmount  SRAM PACELINE 160mm  Advanced Dropbar / Viper -7 SP-Connect  Plus 2.000  Fulcrum Rapid Red 300  SRAM FORCE AXS 12-Speed  SRAM FORCE AXS Etap 12-Speed                                                                                                                                                                                                      |   |
| Wheelset Groupset Gear Shift Cassette Chain Chainring Brakes Brake pads Handlebar /Stem Dropbar / FORCEEtap AXS Wheelset Groupset Gear Shift Cassette                                                    | Fulcrum Rapid Red 500  SRAM APEX AXS 12-Speed  SRAM Apex AXS Etap 12-Speed  SRAM XG-1231 APEX XPLR 11-44z  SRAM Apex Flattop 12-Speed  SRAM Road BCD107 40z  SRAM APEX Flatmount  SRAM PACELINE 160mm  Advanced Dropbar / Viper -7 SP-Connect  Plus 2.000  Fulcrum Rapid Red 300  SRAM FORCE AXS 12-Speed  SRAM FORCE AXS Etap 12-Speed  SRAM XG-1271 APEX XPLR 11-44z                                                                                                                                                                       |   |
| Wheelset Groupset Gear Shift Cassette Chain Chainring Brakes Brake pads Handlebar /Stem Dropbar / FORCE Etap AXS Wheelset Groupset Gear Shift Cassette Chain                                             | Fulcrum Rapid Red 500  SRAM APEX AXS 12-Speed  SRAM Apex AXS Etap 12-Speed  SRAM XG-1231 APEX XPLR 11-44z  SRAM Apex Flattop 12-Speed  SRAM Road BCD107 40z  SRAM APEX Flatmount  SRAM PACELINE 160mm  Advanced Dropbar / Viper -7 SP-Connect  Plus 2.000  Fulcrum Rapid Red 300  SRAM FORCE AXS 12-Speed  SRAM FORCE AXS Etap 12-Speed  SRAM XG-1271 APEX XPLR 11-44z  SRAM FORCE Flattop 12-Speed                                                                                                                                          |   |
| Wheelset Groupset Gear Shift Cassette Chain Chainring Brakes Brake pads Handlebar /Stem Dropbar / FORCE Etap AXS Wheelset Groupset Gear Shift Cassette Chain Chainring                                   | Fulcrum Rapid Red 500  SRAM APEX AXS 12-Speed  SRAM Apex AXS Etap 12-Speed  SRAM XG-1231 APEX XPLR 11-44z  SRAM Apex Flattop 12-Speed  SRAM Road BCD107 40z  SRAM APEX Flatmount  SRAM PACELINE 160mm  Advanced Dropbar / Viper -7 SP-Connect  Plus 2.000  Fulcrum Rapid Red 300  SRAM FORCE AXS 12-Speed  SRAM FORCE AXS Etap 12-Speed  SRAM XG-1271 APEX XPLR 11-44z  SRAM FORCE Flattop 12-Speed  SRAM Road BCD107 40z                                                                                                                    |   |
| Wheelset Groupset Gear Shift Cassette Chain Chainring Brakes Brake pads Handlebar /Stem Dropbar / FORCEEtap AXS Wheelset Groupset Gear Shift Cassette Chain Chainring Brakes                             | Fulcrum Rapid Red 500  SRAM APEX AXS 12-Speed  SRAM Apex AXS Etap 12-Speed  SRAM XG-1231 APEX XPLR 11-44z  SRAM Apex Flattop 12-Speed  SRAM Road BCD107 40z  SRAM APEX Flatmount  SRAM PACELINE 160mm  Advanced Dropbar / Viper -7 SP-Connect  Plus 2.000  Fulcrum Rapid Red 300  SRAM FORCE AXS 12-Speed  SRAM FORCE AXS Etap 12-Speed  SRAM XG-1271 APEX XPLR 11-44z  SRAM FORCE Flattop 12-Speed  SRAM Road BCD107 40z  SRAM FORCE Flatmount                                                                                              |   |
| Wheelset Groupset Gear Shift Cassette Chain Chainring Brakes Brake pads Handlebar /Stem Dropbar / FORCE Etap AXS Wheelset Groupset Gear Shift Cassette Chain Chainring Brakes Brake pads                 | Fulcrum Rapid Red 500  SRAM APEX AXS 12-Speed  SRAM Apex AXS Etap 12-Speed  SRAM XG-1231 APEX XPLR 11-44z  SRAM Apex Flattop 12-Speed  SRAM Road BCD107 40z  SRAM APEX Flatmount  SRAM PACELINE 160mm  Advanced Dropbar / Viper -7 SP-Connect  Plus 2.000  Fulcrum Rapid Red 300  SRAM FORCE AXS 12-Speed  SRAM FORCE AXS Etap 12-Speed  SRAM KG-1271 APEX XPLR 11-44z  SRAM FORCE Flattop 12-Speed  SRAM Road BCD107 40z  SRAM FORCE Flatmount  SRAM PACELINE 160mm                                                                         |   |
| Wheelset Groupset Gear Shift Cassette Chain Chainring Brakes Brake pads Handlebar /Stem Dropbar / FORCE Etap AXS Wheelset Groupset Gear Shift Cassette Chain Chainring Brakes Brake pads Handlebar /Stem | Fulcrum Rapid Red 500  SRAM APEX AXS 12-Speed  SRAM Apex AXS Etap 12-Speed  SRAM XG-1231 APEX XPLR 11-44z  SRAM Apex Flattop 12-Speed  SRAM Road BCD107 40z  SRAM APEX Flatmount  SRAM PACELINE 160mm  Advanced Dropbar / Viper -7 SP-Connect  Plus 2.000  Fulcrum Rapid Red 300  SRAM FORCE AXS 12-Speed  SRAM FORCE AXS Etap 12-Speed  SRAM XG-1271 APEX XPLR 11-44z  SRAM FORCE Flattop 12-Speed  SRAM Road BCD107 40z  SRAM FORCE Flatmount  SRAM PACELINE 160mm  Advanced Dropbar / Viper -7 SP-Connect                                 |   |
| Wheelset Groupset Gear Shift Cassette Chain Chainring Brakes Brake pads Handlebar /Stem Dropbar / FORCEEtap AXS Wheelset Groupset Gear Shift Cassette Chain Chainring Brakes Brake pads Handlebar /Stem  | Fulcrum Rapid Red 500  SRAM APEX AXS 12-Speed  SRAM Apex AXS Etap 12-Speed  SRAM XG-1231 APEX XPLR 11-44z  SRAM Apex Flattop 12-Speed  SRAM Road BCD107 40z  SRAM APEX Flatmount  SRAM PACELINE 160mm  Advanced Dropbar / Viper -7 SP-Connect  Plus 2.000  Fulcrum Rapid Red 300  SRAM FORCE AXS 12-Speed  SRAM FORCE AXS Etap 12-Speed  SRAM XG-1271 APEX XPLR 11-44z  SRAM FORCE Flattop 12-Speed  SRAM Road BCD107 40z  SRAM FORCE Flatmount  SRAM PACELINE 160mm  Advanced Dropbar / Viper -7 SP-Connect  Continental Terra Trail 40-622 |   |

## **Offroad Pro Gravel**

RRP from 4.399.- £

Deliverable from Jan 2024